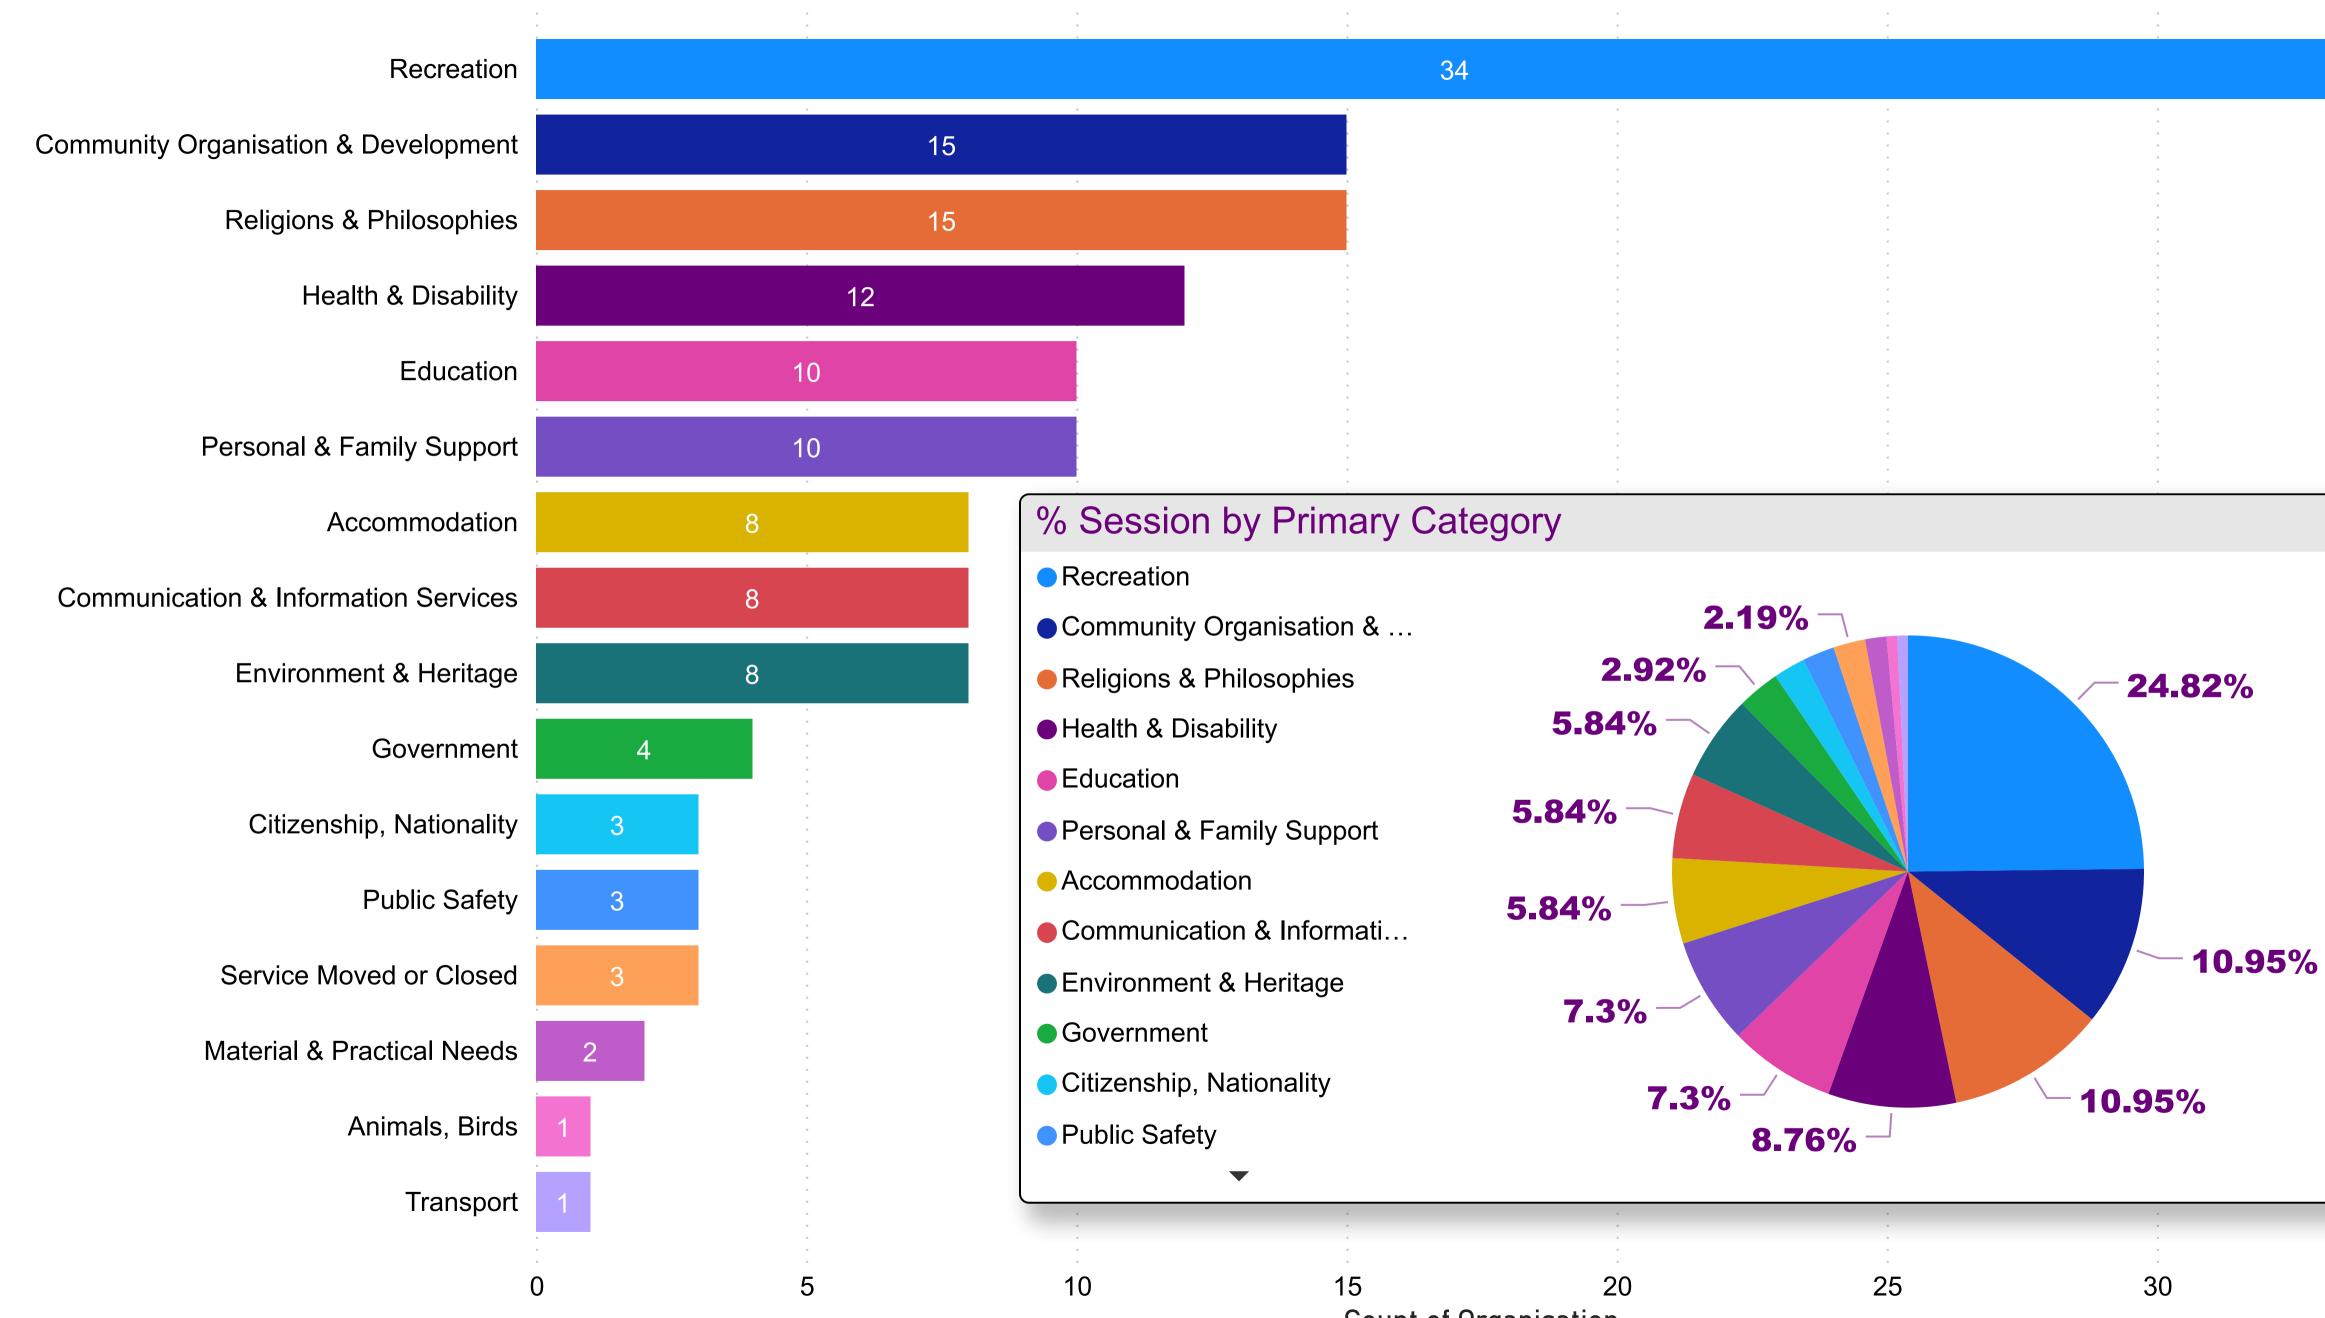

### Prospect Council - Organisation Count by Primary Category (FY 2021 - 2022)

| 34 |                  |                  |
|----|------------------|------------------|
|    |                  |                  |
|    | -<br>-<br>-<br>- | -<br>-<br>-<br>- |
|    |                  | -<br>-<br>-      |
|    |                  |                  |
|    |                  |                  |
|    |                  | -<br>-<br>-<br>- |
|    |                  |                  |
|    |                  |                  |

Count of Organisation

# **FY 2021 - 2022** Primary Category, Organisation Accommodation Animals, Birds Citizenship, Nationality **Communication & Information Services** Community Organisation & Development Education Environment & Heritage Government Health & Disability Material & Practical Needs Personal & Family Support Public Safety Recreation Religions & Philosophies Service Moved or Closed Transport