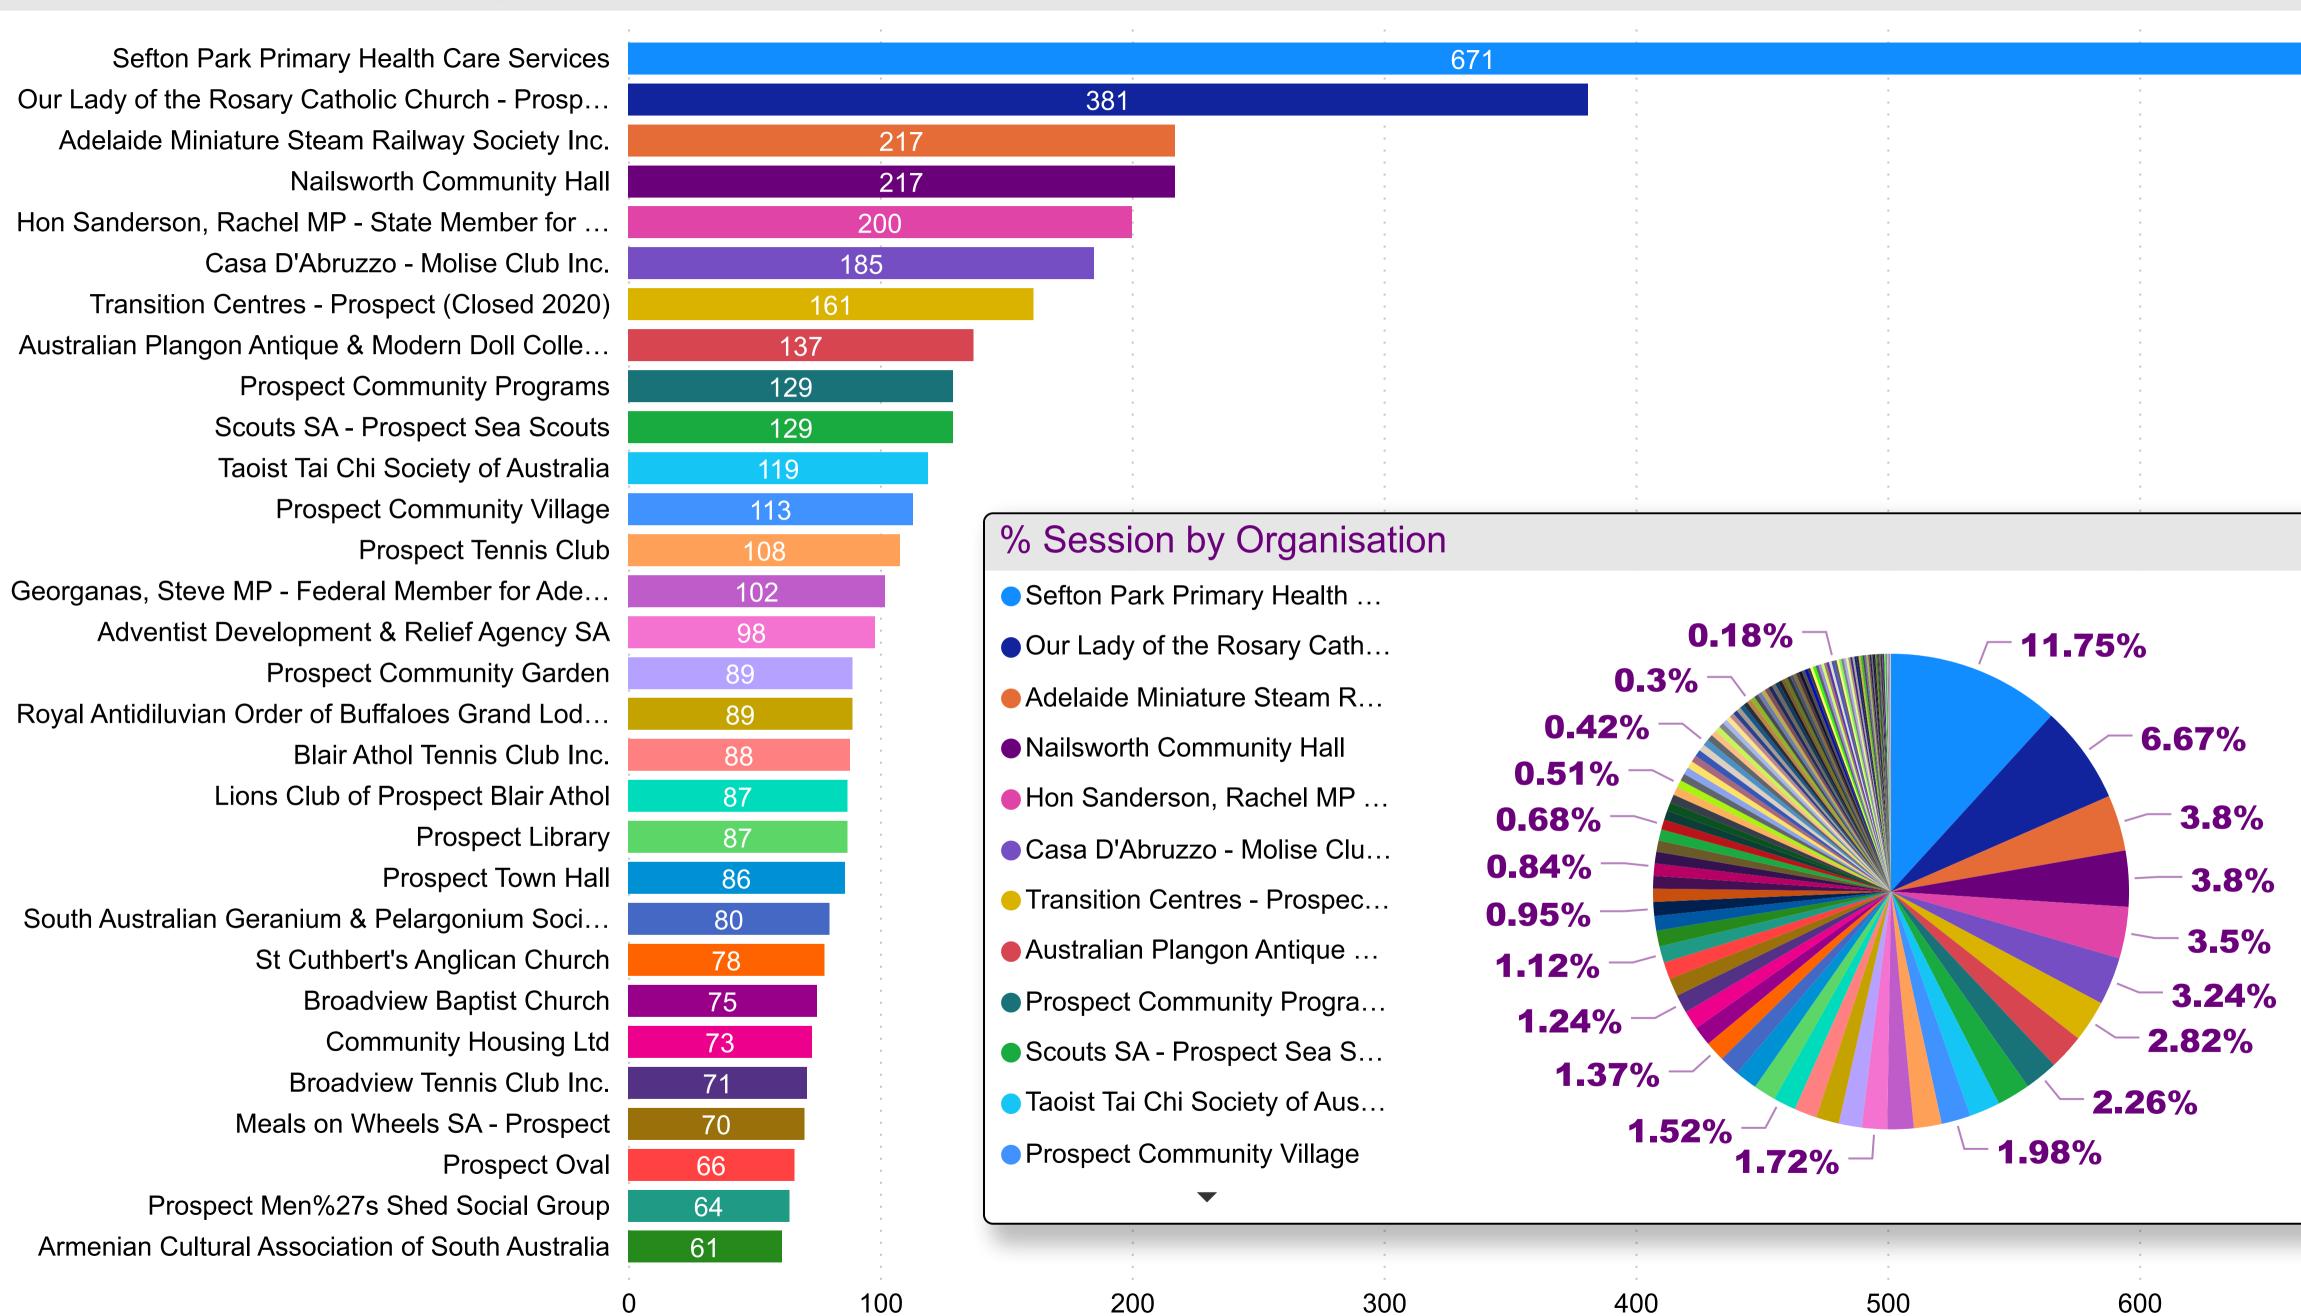

## Prospect Council - Session by Organisation (FY 2021 - 2022)

200

300 Sum of Sessions

600

# **FY 2021 - 2022** Primary Category, Organisation Accommodation Animals, Birds Citizenship, Nationality **Communication & Information Services** Community Organisation & Development Education Environment & Heritage Government Health & Disability Material & Practical Needs Personal & Family Support Public Safety Recreation Religions & Philosophies Service Moved or Closed Transport

| Organisation                                                 | Sum of Sess |
|--------------------------------------------------------------|-------------|
| Adelaide Miniature Steam Railway Society Inc.                |             |
| AdelaideVet Prospect                                         |             |
| Adventist Development & Relief Agency SA                     |             |
| Anglican Parish of Broadview and Enfield                     |             |
| Anglicare Child Care Centre                                  |             |
| Aqua Aerobics - Prospect                                     |             |
| Armenian Cultural Association of South Australia             |             |
| ARPA Active Over 50s - Nailsworth Group (CLOSED 2020)        |             |
| Australian Citizen Radio Monitors SA Inc.                    |             |
| Australian Egyptian Society                                  |             |
| Australian Plangon Antique & Modern Doll Collectors Club Inc |             |
| Australian Traditional & Bush Dance Society                  |             |
| Baha'i Faith - Prospect                                      |             |
| Black Point Progress Association (Moved)                     |             |
| Blackfriars Priory School - Prospect                         |             |
| Blackfriars Priory School Early Learning Centre              |             |
| Blair Athol Tennis Club Inc.                                 |             |
| Broadview Baptist Church                                     |             |
| Broadview Football Club                                      |             |
| Broadview Tennis Club Inc.                                   |             |
|                                                              |             |
| Total                                                        |             |